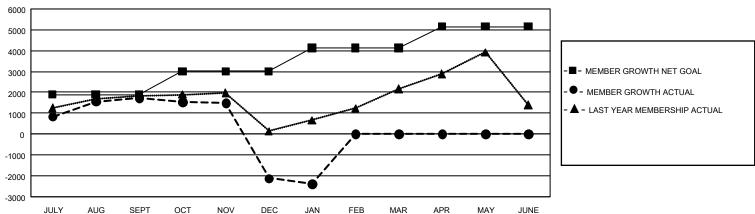

## GOALS AND ACTUAL MEMBERS CUMULATIVE

| DROPPED CLUBS: 79    |       | 835 CLUBS OF 1,588 ADDED 1 OR<br>MORE NEW MEMBERS | GENDER DISTRIBUTION  MALE 50,778 (77.56%) |                 |        |
|----------------------|-------|---------------------------------------------------|-------------------------------------------|-----------------|--------|
| DROPPED MEMBERS      |       |                                                   | FEMALE                                    | 14,694 (22.44%) |        |
| DECEASED             | 99    | CLICK HERE FOR CUMULATIVE                         | TOTAL FAMILY UNIT MEMBERS                 |                 | 26,570 |
| CLUB CANCELLED 2,071 |       | MEMBERSHIP DATA                                   |                                           |                 | 40.000 |
| OTHER                | 5,312 |                                                   | FAMILY MEMBERS PAYING HALF DUES           |                 | 16,298 |
| TOTAL                | 7,482 |                                                   |                                           |                 |        |

## GMT Constitutional Area 6, Group P

**GMT**: OPEN

REPORT DOES NOT INCLUDE CLUBS IN UNDISTRICTED AREAS.

| Clubs                 |               |           |               | Members               |                        |                         |                                              |  |
|-----------------------|---------------|-----------|---------------|-----------------------|------------------------|-------------------------|----------------------------------------------|--|
| RESULTS FOR 2019-2020 |               |           |               | RESULTS FOR 2019-2020 |                        |                         |                                              |  |
| QUARTER               | NEW CLUB GOAL | NEW CLUBS | DROPPED CLUBS | QUARTER MEM           | BER GROWTH NET<br>GOAL | MEMBER GROWTH<br>ACTUAL | DROPPED MEMBERS ACTUAL (including transfers) |  |
| JULY/AUG/SEPT         | 126           | 41        | 7             | JULY/AUG/SEPT         | 5,670                  | 3,482                   | 1,497                                        |  |
| OCT/NOV/DEC           | 45            | 11        | 66            | OCT/NOV/DEC           | 3,345                  | 1,284                   | 4,918                                        |  |
| JAN/FEB/MAR           | 45            | 3         | 6             | JAN/FEB/MAR           | 3,345                  | 1,245                   | 1,069                                        |  |
| APR/MAY/JUNE          | 27            | 0         | 0             | APR/MAY/JUNE          | 3,120                  | 0                       | 0                                            |  |