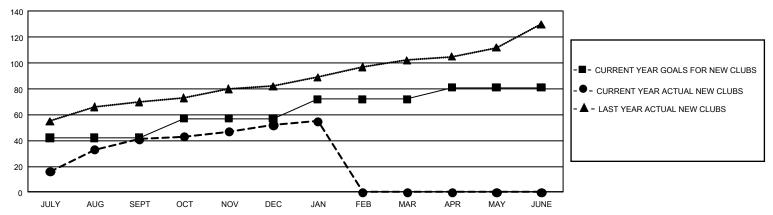

## GOALS AND ACTUAL NEW CLUBS CUMULATIVE

## GMT Constitutional Area 6, Group P

**GMT**: OPEN

REPORT DOES NOT INCLUDE CLUBS IN UNDISTRICTED AREAS.

| Clubs                 |               |           |               | Members               |                        |                         |                                              |  |
|-----------------------|---------------|-----------|---------------|-----------------------|------------------------|-------------------------|----------------------------------------------|--|
| RESULTS FOR 2019-2020 |               |           |               | RESULTS FOR 2019-2020 |                        |                         |                                              |  |
| QUARTER               | NEW CLUB GOAL | NEW CLUBS | DROPPED CLUBS | QUARTER MEM           | BER GROWTH NET<br>GOAL | MEMBER GROWTH<br>ACTUAL | DROPPED MEMBERS ACTUAL (including transfers) |  |
| JULY/AUG/SEPT         | 126           | 41        | 7             | JULY/AUG/SEPT         | 5,670                  | 3,482                   | 1,497                                        |  |
| OCT/NOV/DEC           | 45            | 11        | 66            | OCT/NOV/DEC           | 3,345                  | 1,284                   | 4,918                                        |  |
| JAN/FEB/MAR           | 45            | 3         | 6             | JAN/FEB/MAR           | 3,345                  | 1,245                   | 1,069                                        |  |
| APR/MAY/JUNE          | 27            | 0         | 0             | APR/MAY/JUNE          | 3,120                  | 0                       | 0                                            |  |